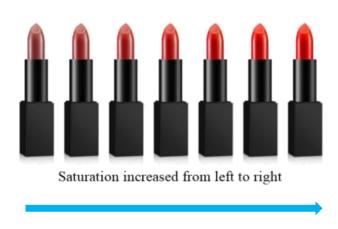

# Which display do you prefer?

Another example: Which one is more fluent to process?

LIPSTICK

LIPSTICK

Saturation decreased from left to right