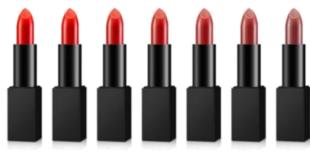

# Which display do you prefer?

Another example: Which one is more fluent to process?

LIPSTICK

LIPSTICK

Saturation decreased from left to right