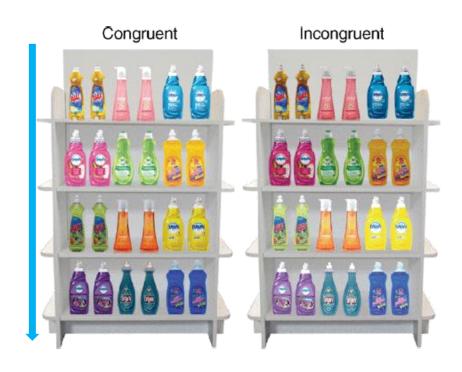

#### Do You Taste with Your Eyes?

Appearance of food can dramatically affect how it tastes to us.

Discrepancies between the appearance of foods and tastes can make it more difficult to identify the flavoring.