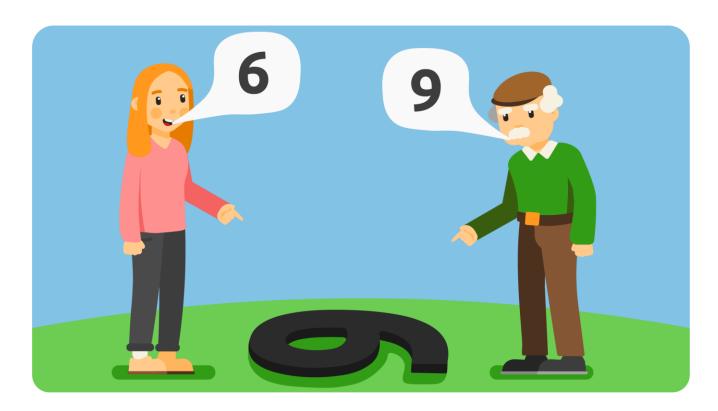

#### Which is Bouba and which is Kiki?

How about color?

Which color do you think goes better with each shape?

Taste is what is detected by the taste cells, located at tongue