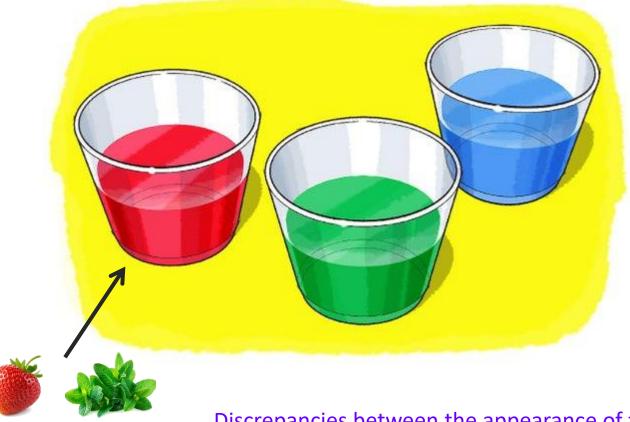

#### Do You Taste with Your Eyes?

Appearance of food can dramatically affect how it tastes to us.

Discrepancies between the appearance of foods and tastes can make it more difficult to identify the flavoring.