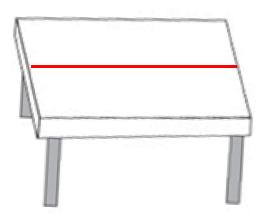

#### **Introduction**

#### Same Taste?









#### Introduction

#### Cheap wine tastes better?

# Blind taste test suggests that cheap wine really does taste better







#### Do You Taste with Your Eyes?

Appearance of food can dramatically affect how it tastes to us.



Discrepancies between the appearance of foods and tastes can make it more difficult to identify the flavoring.



# Which display do you prefer?

Another example: Which one is more fluent to process?

LIPSTICK





LIPSTICK



Saturation decreased from left to right





#### Who could be the winner? Reason?





# Does sensation always lead to the right Perception?

VISION



## **Visual illusion**



#### Which one is lighter?



# Why?







## **Visual illusion**



#### Which table is longer?











### **Visual illusion**



- Visual illusions are great demonstrations of the difference between sensation and perception
- We cannot change sensing but our perception, we can change (experience, learning, etc.)





# Sound symbolism



#### Which is Bouba and which is Kiki?



How about color?

Which color do you think goes better with each shape?







Taste is what is detected by the taste cells, located at tongue

## **Sound shapes taste**



Sounds can influence the perceived hardness/softness, moistness/dryness, and pleasantness of the food



Crunchy sound increase the evaluation of crackers

### Does sound affect taste?





Does Sound Affect Taste? Try it yourself

## Same Taste?





Man With COVID-19 Does Taste Test